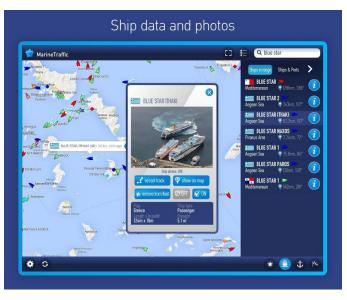

A wealth of stunning photos and details about various vessels and fleets is accessible with the tap of a finger and users can choose from different map styles. The clean, user-friendly interface makes the MarineTraffic app a pleasure to operate.

## MarineTraffic Presents a Wealth of Maritime Data to Android\* Users

With over a million downloads, this app presents a host of details and up-to-date information. Users can browse over a million photos of ships, ports, lighthouses and more, all on their powerful, high-resolution screens. These responsive mobile devices offer users hours of solid performance so they can harness the valuable resources within this tremendous application.