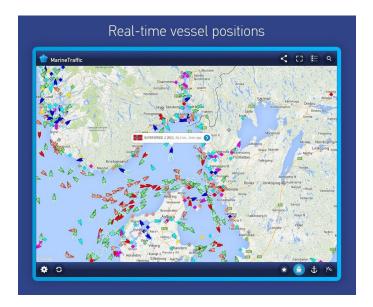

The oceans are vast, but thanks to digital technology, anyone with an Android\* tablet can view a particular ship's position, see its projected course and replay its route. Users can also see ports and updated weather information like wind speed and check estimated time of arrival and departure at over 5,000 ports worldwide.

## Features of Marine Traffic for Intel Atom Tablets for Android\*

- · Real-time Vessel Tracking
- Details about 400,000 vessels
- Route Replay
- Over One Million Photos of Ships, Ports and Lighthouses
- Updated Wind Reports and much more